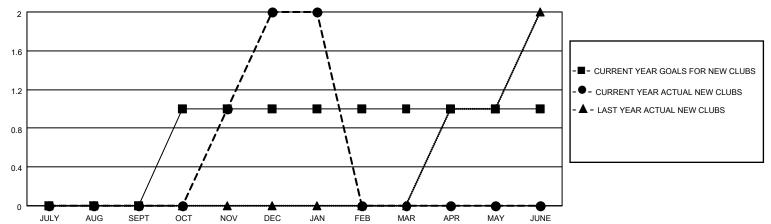

### GOALS AND ACTUAL NEW CLUBS CUMULATIVE

## District 201N1

| Clubs         |               |             |               | Members               |                        |                         |                                                    |  |
|---------------|---------------|-------------|---------------|-----------------------|------------------------|-------------------------|----------------------------------------------------|--|
|               | RESULTS FOR   | R 2020-2021 |               | RESULTS FOR 2020-2021 |                        |                         |                                                    |  |
| QUARTER       | NEW CLUB GOAL | NEW CLUBS   | DROPPED CLUBS | QUARTER MEME          | BER GROWTH NET<br>GOAL | MEMBER GROWTH<br>ACTUAL | DROPPED<br>MEMBERS ACTUAL<br>(including transfers) |  |
| JULY/AUG/SEPT | 0             | 0           | 0             | JULY/AUG/SEPT         | 24                     | 43                      | 62                                                 |  |
| OCT/NOV/DEC   | 1             | 2           | 0             | OCT/NOV/DEC           | 45                     | 92                      | 41                                                 |  |
| JAN/FEB/MAR   | 0             | 0           | 0             | JAN/FEB/MAR           | 37                     | 6                       | 11                                                 |  |
| APR/MAY/JUNE  | 0             | 0           | 0             | APR/MAY/JUNE          | 41                     | 0                       | 0                                                  |  |