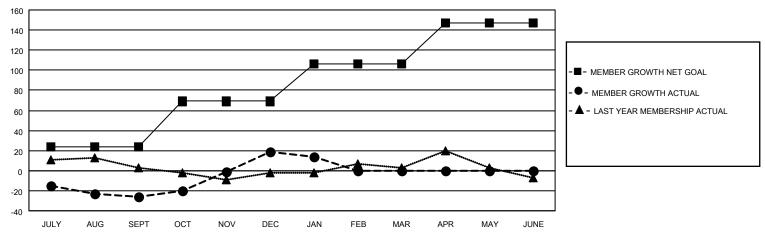

### GOALS AND ACTUAL MEMBERS CUMULATIVE

| DROPPED CLUBS: 0 |     | 36 CLUBS OF 66 ADDED 1 OR MORE | GENDER DISTRIBUTION             |              |     |
|------------------|-----|--------------------------------|---------------------------------|--------------|-----|
|                  |     | NEW MEMBERS                    | MALE                            | 958 (66.81%) |     |
|                  |     |                                | FEMALE                          | 476 (33.19%) |     |
| DROPPED MEMBERS  |     |                                |                                 |              |     |
| DECEASED         | 14  | CLICK HERE FOR CUMULATIVE      | TOTAL FAMILY UNIT MEMBERS       |              | 204 |
| CLUB CANCELLED 0 |     | MEMBERSHIP DATA                |                                 |              | 404 |
| OTHER            | 100 |                                | FAMILY MEMBERS PAYING HALF DUES |              | 104 |
| TOTAL            | 114 |                                | DOEG                            |              |     |

## District 201N1

| Clubs         |               |             |               | Members               |                        |                         |                                                    |  |
|---------------|---------------|-------------|---------------|-----------------------|------------------------|-------------------------|----------------------------------------------------|--|
|               | RESULTS FOR   | R 2020-2021 |               | RESULTS FOR 2020-2021 |                        |                         |                                                    |  |
| QUARTER       | NEW CLUB GOAL | NEW CLUBS   | DROPPED CLUBS | QUARTER MEME          | BER GROWTH NET<br>GOAL | MEMBER GROWTH<br>ACTUAL | DROPPED<br>MEMBERS ACTUAL<br>(including transfers) |  |
| JULY/AUG/SEPT | 0             | 0           | 0             | JULY/AUG/SEPT         | 24                     | 43                      | 62                                                 |  |
| OCT/NOV/DEC   | 1             | 2           | 0             | OCT/NOV/DEC           | 45                     | 92                      | 41                                                 |  |
| JAN/FEB/MAR   | 0             | 0           | 0             | JAN/FEB/MAR           | 37                     | 6                       | 11                                                 |  |
| APR/MAY/JUNE  | 0             | 0           | 0             | APR/MAY/JUNE          | 41                     | 0                       | 0                                                  |  |